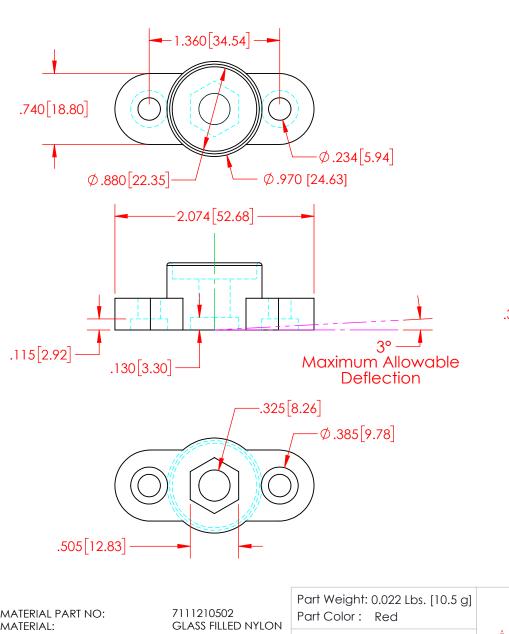

| REVISIONS |                                   |          |          |  |  |  |  |
|-----------|-----------------------------------|----------|----------|--|--|--|--|
| REV.      | DESCRIPTION                       | DATE     | APPROVED |  |  |  |  |
| G         | Redrawn in Solidworks             | 7/3/2024 | RAS      |  |  |  |  |
| Н         | Added "Allowable Deflection" Note | 7/3/2024 | RAS      |  |  |  |  |

| MATERIAL PART NO:<br>MATERIAL:                                   | 7111210502<br>GLASS FILLED NYLON<br>HYLON N2015 HL NAT<br>1.23<br>515<br>268<br>.2%<br>UL 94 HB | Part Weight: 0.022 Lbs. [10.5 g]<br>Part Color : Red                                                                                                                                                                                  | 5437 Robinson Road, P.O. Box 790 |                      |      |          |          |                                                                                                                     |
|------------------------------------------------------------------|-------------------------------------------------------------------------------------------------|---------------------------------------------------------------------------------------------------------------------------------------------------------------------------------------------------------------------------------------|----------------------------------|----------------------|------|----------|----------|---------------------------------------------------------------------------------------------------------------------|
| VENDOR PART NO:<br>SPECIFIC GRAVITY:<br>MELTING POINT DEGREES F: |                                                                                                 | ALL DIMENSIONS GIVEN AS : INCH [METRIC]<br>TOLERANCES UNLESS OTHERWISE SPECIFIED :<br>MOLDED PRODUCTS : ±0.30" / ±0.8mm                                                                                                               | 4 Au                             |                      |      | INE.     |          | Pellston, Michigan 49769 USA<br>Telephone : 1-800-527-9256, 231-539-8000<br>Fax : 231-539-0914, EFax : 231-344-5914 |
| MELTING POINT DEGREES C:<br>MAXIMUM ACCEPTABLE                   |                                                                                                 | PRINTED COPIES ARE NOT CONTROLLED                                                                                                                                                                                                     | REV                              |                      | NAME | DATE     | TITLE:   | 8mm Pass Thru Power Post Base                                                                                       |
| MOISTURE CONTENT:                                                |                                                                                                 | PROPRIETARY AND CONFIDENTIAL<br>THE INFORMATION CONTAINED IN THIS<br>DRAWING IS THE SOLE PROPERTY OF<br>VTE INCORPORATED. ANY REPRODUCTION<br>IN PART OR AS A WHOLE WITHOUT THE WRITTEN<br>PERMISSION OF VTE INCORPORATED PROHIBITED. |                                  | DRAWN BY:            | RAS  | 7-3-24   | -        |                                                                                                                     |
| FLAME RATING:                                                    |                                                                                                 |                                                                                                                                                                                                                                       |                                  | CHECKED BY:          |      |          | DWG. NO. |                                                                                                                     |
|                                                                  |                                                                                                 |                                                                                                                                                                                                                                       |                                  | DO NOT SCALE DRAWING |      | 327D5N02 |          |                                                                                                                     |