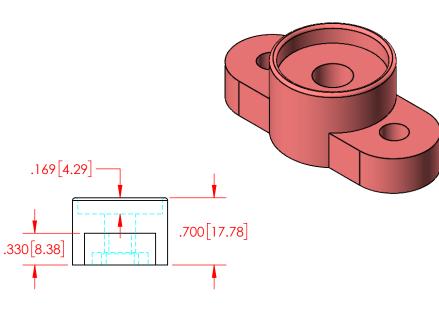

| MATERIAL PART NO:<br>MATERIAL:                                   | 7111210502<br>GLASS FILLED NYLON<br>HYLON N2015 HL NAT<br>1.23<br>515<br>268<br>.2%<br>UL 94 HB | Part Weight: 0.022 Lbs. [10.5 g]<br>Part Color : Red                                                                                                                                                                                  | 5437 Robinson Road, P.O. Box 790 |                      |      |          |          |                                                                                                                     |
|------------------------------------------------------------------|-------------------------------------------------------------------------------------------------|---------------------------------------------------------------------------------------------------------------------------------------------------------------------------------------------------------------------------------------|----------------------------------|----------------------|------|----------|----------|---------------------------------------------------------------------------------------------------------------------|
| VENDOR PART NO:<br>SPECIFIC GRAVITY:<br>MELTING POINT DEGREES F: |                                                                                                 | ALL DIMENSIONS GIVEN AS : INCH [METRIC]<br>TOLERANCES UNLESS OTHERWISE SPECIFIED :<br>MOLDED PRODUCTS : ±0.30" / ±0.8mm                                                                                                               | 4 Au                             |                      |      | INE.     |          | Pellston, Michigan 49769 USA<br>Telephone : 1-800-527-9256, 231-539-8000<br>Fax : 231-539-0914, EFax : 231-344-5914 |
| MELTING POINT DEGREES C:<br>MAXIMUM ACCEPTABLE                   |                                                                                                 | PRINTED COPIES ARE NOT CONTROLLED                                                                                                                                                                                                     | REV                              |                      | NAME | DATE     | TITLE:   | 8mm Pass Thru Power Post Base                                                                                       |
| MOISTURE CONTENT:                                                |                                                                                                 | PROPRIETARY AND CONFIDENTIAL<br>THE INFORMATION CONTAINED IN THIS<br>DRAWING IS THE SOLE PROPERTY OF<br>VTE INCORPORATED. ANY REPRODUCTION<br>IN PART OR AS A WHOLE WITHOUT THE WRITTEN<br>PERMISSION OF VTE INCORPORATED PROHIBITED. |                                  | DRAWN BY:            | RAS  | 7-3-24   | -        |                                                                                                                     |
| FLAME RATING:                                                    |                                                                                                 |                                                                                                                                                                                                                                       |                                  | CHECKED BY:          |      |          | DWG. NO. |                                                                                                                     |
|                                                                  |                                                                                                 |                                                                                                                                                                                                                                       |                                  | DO NOT SCALE DRAWING |      | 327D5N02 |          |                                                                                                                     |