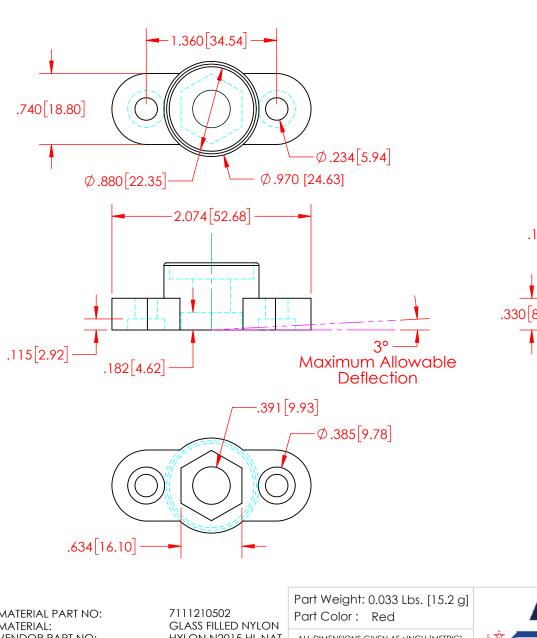

| REVISIONS |                                   |          |          |  |  |  |  |
|-----------|-----------------------------------|----------|----------|--|--|--|--|
| REV.      | DESCRIPTION                       | DATE     | APPROVED |  |  |  |  |
| А         | Redrawn in Solidworks             | 7/3/2024 | RAS      |  |  |  |  |
| В         | Added "Allowable Deflection" Note | 7/3/2024 | RAS      |  |  |  |  |

| MATERIAL PART NO:<br>MATERIAL:                                   | 7111210502<br>GLASS FILLED NYLON<br>HYLON N2015 HL NAT<br>1.23<br>515<br>268<br>.2%<br>UL 94 HB | Part Weight: 0.033 Lbs. [15.2 g]<br>Part Color : Red                                                                                                                                                                                  |                         |                      |      |          | VT       | VTE INCORPORATED<br>5437 Robinson Road, P.O. Box 790                                                                |  |  |
|------------------------------------------------------------------|-------------------------------------------------------------------------------------------------|---------------------------------------------------------------------------------------------------------------------------------------------------------------------------------------------------------------------------------------|-------------------------|----------------------|------|----------|----------|---------------------------------------------------------------------------------------------------------------------|--|--|
| VENDOR PART NO:<br>SPECIFIC GRAVITY:<br>MELTING POINT DEGREES F: |                                                                                                 | ALL DIMENSIONS GIVEN AS : INCH [METRIC]<br>TOLERANCES UNLESS OTHERWISE SPECIFIED :<br>MOLDED PRODUCTS : ±.0.30" / ±0.8mm                                                                                                              | A A A A                 |                      |      | INE.     |          | Pellston, Michigan 49769 USA<br>Telephone : 1-800-527-9256, 231-539-8000<br>Fax : 231-539-0914, EFax : 231-344-5914 |  |  |
| MELTING POINT DEGREES C:                                         |                                                                                                 | PRINTED COPIES ARE NOT CONTROLLED                                                                                                                                                                                                     | <sup>REV</sup> <b>B</b> |                      | NAME | DATE     | TITLE:   | 3/8" Pass Thru Power Post Base                                                                                      |  |  |
| MAXIMUM ACCEPTABLE<br>MOISTURE CONTENT:                          |                                                                                                 | PROPRIETARY AND CONFIDENTIAL<br>THE INFORMATION CONTAINED IN THIS<br>DRAWING IS THE SOLE PROPERTY OF<br>VTE INCORPORATED. ANY REPRODUCTION<br>IN PART OR AS A WHOLE WITHOUT THE WRITTEN<br>PERMISSION OF VTE INCORPORATED PROHIBITED. |                         | DRAWN BY:            | RAS  | 7-3-24   |          |                                                                                                                     |  |  |
| FLAME RATING:                                                    |                                                                                                 |                                                                                                                                                                                                                                       |                         | CHECKED BY:          |      |          | DWG. NO. |                                                                                                                     |  |  |
|                                                                  |                                                                                                 |                                                                                                                                                                                                                                       |                         | DO NOT SCALE DRAWING |      | 327D7N02 |          |                                                                                                                     |  |  |