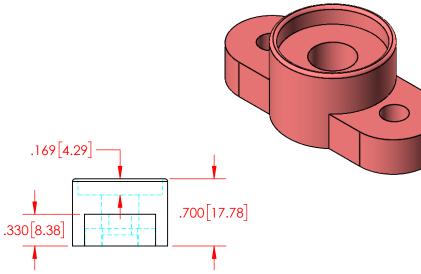

| MATERIAL PART NO:<br>MATERIAL:                                   | 7111210502<br>GLASS FILLED NYLON<br>HYLON N2015 HL NAT<br>1.23<br>515<br>268<br>.2%<br>UL 94 HB | Part Weight: 0.033 Lbs. [15.2 g]<br>Part Color : Red                                                                                                                                                                                  |                         |                      |      |          | VT       | VTE INCORPORATED<br>5437 Robinson Road, P.O. Box 790                                                                |  |  |
|------------------------------------------------------------------|-------------------------------------------------------------------------------------------------|---------------------------------------------------------------------------------------------------------------------------------------------------------------------------------------------------------------------------------------|-------------------------|----------------------|------|----------|----------|---------------------------------------------------------------------------------------------------------------------|--|--|
| VENDOR PART NO:<br>SPECIFIC GRAVITY:<br>MELTING POINT DEGREES F: |                                                                                                 | ALL DIMENSIONS GIVEN AS : INCH [METRIC]<br>TOLERANCES UNLESS OTHERWISE SPECIFIED :<br>MOLDED PRODUCTS : ±.0.30" / ±0.8mm                                                                                                              | A A A A                 |                      |      | INE.     |          | Pellston, Michigan 49769 USA<br>Telephone : 1-800-527-9256, 231-539-8000<br>Fax : 231-539-0914, EFax : 231-344-5914 |  |  |
| MELTING POINT DEGREES C:                                         |                                                                                                 | PRINTED COPIES ARE NOT CONTROLLED                                                                                                                                                                                                     | <sup>REV</sup> <b>B</b> |                      | NAME | DATE     | TITLE:   | 3/8" Pass Thru Power Post Base                                                                                      |  |  |
| MAXIMUM ACCEPTABLE<br>MOISTURE CONTENT:                          |                                                                                                 | PROPRIETARY AND CONFIDENTIAL<br>THE INFORMATION CONTAINED IN THIS<br>DRAWING IS THE SOLE PROPERTY OF<br>VTE INCORPORATED. ANY REPRODUCTION<br>IN PART OR AS A WHOLE WITHOUT THE WRITTEN<br>PERMISSION OF VTE INCORPORATED PROHIBITED. |                         | DRAWN BY:            | RAS  | 7-3-24   |          |                                                                                                                     |  |  |
| FLAME RATING:                                                    |                                                                                                 |                                                                                                                                                                                                                                       |                         | CHECKED BY:          |      |          | DWG. NO. |                                                                                                                     |  |  |
|                                                                  |                                                                                                 |                                                                                                                                                                                                                                       |                         | DO NOT SCALE DRAWING |      | 327D7N02 |          |                                                                                                                     |  |  |