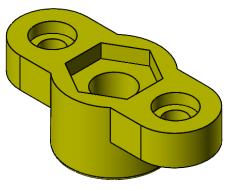

| 210505<br>S FILLED NYLON<br>N N2015 HL NAT | Part Weight: 0.021 Lbs. [9.6 g]<br>Part Color : Yellow                                                                                                                                                                                |         |                      |      |          | 5437 Robinson Road, P.O. Box 790 |                                                                                                                     |  |
|--------------------------------------------|---------------------------------------------------------------------------------------------------------------------------------------------------------------------------------------------------------------------------------------|---------|----------------------|------|----------|----------------------------------|---------------------------------------------------------------------------------------------------------------------|--|
|                                            | ALL DIMENSIONS GIVEN AS : INCH [METRIC]<br>TOLERANCES UNLESS OTHERWISE SPECIFIED :<br>MOLDED PRODUCTS : ±.030" / ±0.8mm                                                                                                               | a to to | in the second second |      | INE.     |                                  | Pellston, Michigan 49769 USA<br>Telephone : 1-800-527-9256, 231-539-8000<br>Fax : 231-539-0914, EFax : 231-344-5914 |  |
| HB                                         | PRINTED COPIES ARE NOT CONTROLLED                                                                                                                                                                                                     | REV D   |                      | NAME | DATE     | TITLE:                           |                                                                                                                     |  |
|                                            | PROPRIETARY AND CONFIDENTIAL<br>THE INFORMATION CONTAINED IN THIS<br>DRAWING IS THE SOLE PROPERTY OF<br>VTE INCORPORATED. ANY REPRODUCTION<br>IN PART OR AS A WHOLE WITHOUT THE WRITTEN<br>PERMISSION OF VTE INCORPORATED PROHIBITED. | D       | DRAWN BY:            | RAS  | 7-3-24   | -                                | 10mm Pass Thru Power Post Base                                                                                      |  |
|                                            |                                                                                                                                                                                                                                       | SIZE A  | CHECKED BY:          |      |          | DWG.                             | NO.                                                                                                                 |  |
|                                            |                                                                                                                                                                                                                                       |         | DO NOT SCALE DRAWING |      | 327D8N05 |                                  |                                                                                                                     |  |