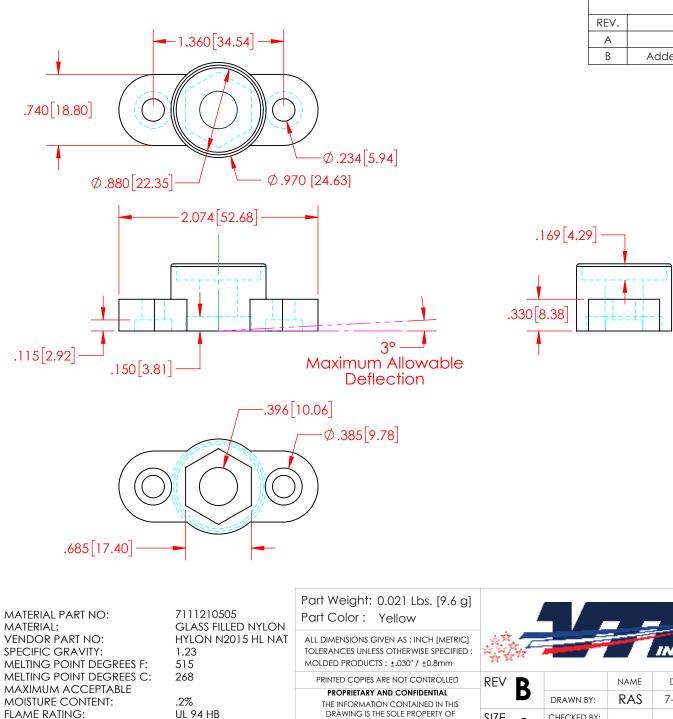

| REVISIONS |                                   |              |     |  |  |  |
|-----------|-----------------------------------|--------------|-----|--|--|--|
| REV.      | DESCRIPTION                       | DATE APPROVE |     |  |  |  |
| Α         | Redrawn in Solidworks             | 7/3/2024     | RAS |  |  |  |
| В         | Added "Allowable Deflection" Note | 7/3/2024     | RAS |  |  |  |

| 210505<br>S FILLED NYLON<br>N N2015 HL NAT | Part Weight: 0.021 Lbs. [9.6 g]<br>Part Color : Yellow                                                                                                                                                                                |         |                      |      |          | 5437 Robinson Road, P.O. Box 790 |                                                                                                                     |  |
|--------------------------------------------|---------------------------------------------------------------------------------------------------------------------------------------------------------------------------------------------------------------------------------------|---------|----------------------|------|----------|----------------------------------|---------------------------------------------------------------------------------------------------------------------|--|
|                                            | ALL DIMENSIONS GIVEN AS : INCH [METRIC]<br>TOLERANCES UNLESS OTHERWISE SPECIFIED :<br>MOLDED PRODUCTS : ±.030" / ±0.8mm                                                                                                               | a to to | in the second second |      | INE.     |                                  | Pellston, Michigan 49769 USA<br>Telephone : 1-800-527-9256, 231-539-8000<br>Fax : 231-539-0914, EFax : 231-344-5914 |  |
| HB                                         | PRINTED COPIES ARE NOT CONTROLLED                                                                                                                                                                                                     | REV D   |                      | NAME | DATE     | TITLE:                           |                                                                                                                     |  |
|                                            | PROPRIETARY AND CONFIDENTIAL<br>THE INFORMATION CONTAINED IN THIS<br>DRAWING IS THE SOLE PROPERTY OF<br>VTE INCORPORATED. ANY REPRODUCTION<br>IN PART OR AS A WHOLE WITHOUT THE WRITTEN<br>PERMISSION OF VTE INCORPORATED PROHIBITED. | D       | DRAWN BY:            | RAS  | 7-3-24   | -                                | 10mm Pass Thru Power Post Base                                                                                      |  |
|                                            |                                                                                                                                                                                                                                       | SIZE A  | CHECKED BY:          |      |          | DWG.                             | NO.                                                                                                                 |  |
|                                            |                                                                                                                                                                                                                                       |         | DO NOT SCALE DRAWING |      | 327D8N05 |                                  |                                                                                                                     |  |