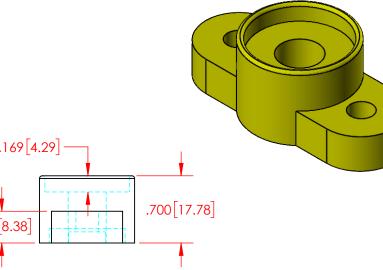

| 210505<br>S FILLED NYLON<br>N N2015 HL NAT | Part Weight: 0.021 Lbs. [9.6 g]<br>Part Color : Yellow                                                                                                                                                                                |         |                      |      |          | 5437 Robinson Road, P.O. Box 790 |                                                                                                                     |  |
|--------------------------------------------|---------------------------------------------------------------------------------------------------------------------------------------------------------------------------------------------------------------------------------------|---------|----------------------|------|----------|----------------------------------|---------------------------------------------------------------------------------------------------------------------|--|
|                                            | ALL DIMENSIONS GIVEN AS : INCH [METRIC]<br>TOLERANCES UNLESS OTHERWISE SPECIFIED :<br>MOLDED PRODUCTS : ±.030" / ±0.8mm                                                                                                               | a to to | in the second second |      | INE.     |                                  | Pellston, Michigan 49769 USA<br>Telephone : 1-800-527-9256, 231-539-8000<br>Fax : 231-539-0914, EFax : 231-344-5914 |  |
| HB                                         | PRINTED COPIES ARE NOT CONTROLLED                                                                                                                                                                                                     | REV D   |                      | NAME | DATE     | TITLE:                           |                                                                                                                     |  |
|                                            | PROPRIETARY AND CONFIDENTIAL<br>THE INFORMATION CONTAINED IN THIS<br>DRAWING IS THE SOLE PROPERTY OF<br>VTE INCORPORATED. ANY REPRODUCTION<br>IN PART OR AS A WHOLE WITHOUT THE WRITTEN<br>PERMISSION OF VTE INCORPORATED PROHIBITED. | D       | DRAWN BY:            | RAS  | 7-3-24   | -                                | 10mm Pass Thru Power Post Base                                                                                      |  |
|                                            |                                                                                                                                                                                                                                       | SIZE A  | CHECKED BY:          |      |          | DWG.                             | NO.                                                                                                                 |  |
|                                            |                                                                                                                                                                                                                                       |         | DO NOT SCALE DRAWING |      | 327D8N05 |                                  |                                                                                                                     |  |