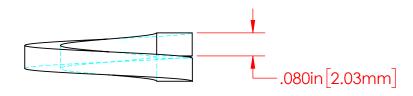

P/N 3638-002 18-8 Stainless Steel Lock Washer

CHECKED BY:

DO NOT SCALE DRAWING

DWG. NO.

3638-002

M8 Stainless Steel Lock Washer