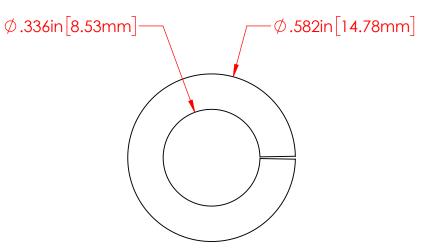

P/N 3638-002 18-8 Stainless Steel Lock Washer

CHECKED BY:

DO NOT SCALE DRAWING

DWG. NO.

3638-002

M8 Stainless Steel Lock Washer