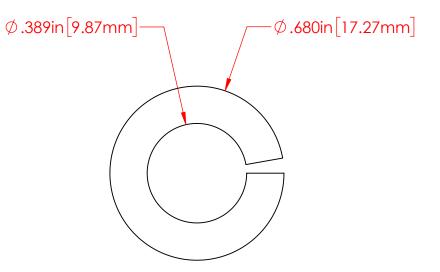

P/N 3638-M 18-8 Stainless Steel M10 Lock Washer

DWG. NO.

: MAIO Stainlass St

M10 Stainless Steel Lock Washer

SIZE \_

DO NOT SCALE DRAWING

3638-M