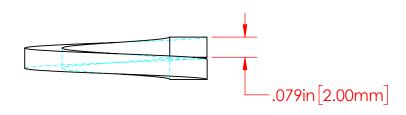

P/N 3638-M 18-8 Stainless Steel M10 Lock Washer

DWG. NO.

: MAIO Stainlass St

M10 Stainless Steel Lock Washer

SIZE \_

DO NOT SCALE DRAWING

3638-M