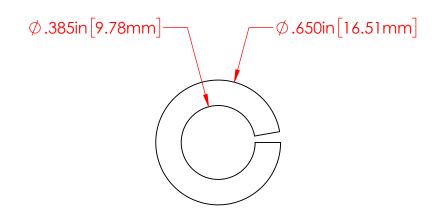

PRINTED COPIES ARE NOT CONTROLLED

PROPRIETARY AND CONFIDENTIAL

THE INFORMATION CONTAINED IN THIS DRAWING IS THE SOLE PROPERTY OF

VTE INCORPORATED. ANY REPRODUCTION

P/N 3641-000 Bronze Alloy Lock Washer

## Part Material: Bronze Alloy ALL DIMENSIONS GIVEN AS: INCH [METRIC] TOLERANCES UNLESS OTHERWISE SPECIFIED: HARDWARE PRODUCTS: ±.010" / ±0.25mm

VTE INCORPORATED

5437 Robinson Road, P.O. Box 790 Pellston, Michigan 49769 USA