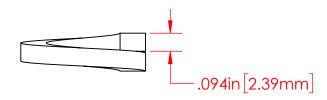

PRINTED COPIES ARE NOT CONTROLLED

PROPRIETARY AND CONFIDENTIAL

THE INFORMATION CONTAINED IN THIS DRAWING IS THE SOLE PROPERTY OF

VTE INCORPORATED. ANY REPRODUCTION

P/N 3641-000 Bronze Alloy Lock Washer

## Part Material: Bronze Alloy ALL DIMENSIONS GIVEN AS: INCH [METRIC] TOLERANCES UNLESS OTHERWISE SPECIFIED: HARDWARE PRODUCTS: ±.010" / ±0.25mm

VTE INCORPORATED

5437 Robinson Road, P.O. Box 790 Pellston, Michigan 49769 USA