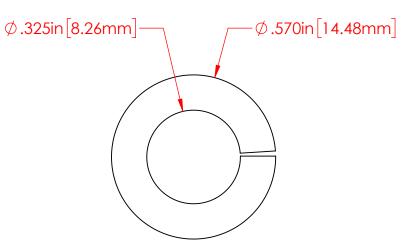

P/N 3642-000 18-8 Stainless Steel Lock Washer

## VTE INCORPORATED

5437 Robinson Road, P.O. Box 790 Pellston, Michigan 49769 USA

Telephone: 1-800-527-9256, 231-539-8000 Fax: 231-539-0914, EFax: 231-344-5914

5/16" Stainless Steel Lock Washer

REV B

SIZE

**RAS** DRAWN BY: 12-23-22 CHECKED BY: