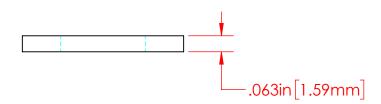

P/N 3643-001 18-8 Stainless Steel Flat Washer

M8 Stainless Steel Flat Washer

SIZE

CHECKED BY: DO NOT SCALE DRAWING

DWG. NO.

3643-001