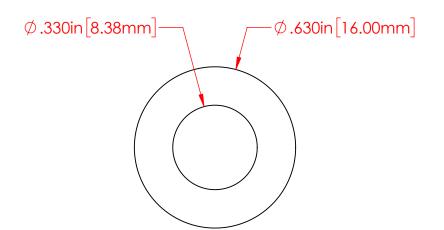

P/N 3643-001 18-8 Stainless Steel Flat Washer

M8 Stainless Steel Flat Washer

SIZE

CHECKED BY: DO NOT SCALE DRAWING

DWG. NO.

3643-001