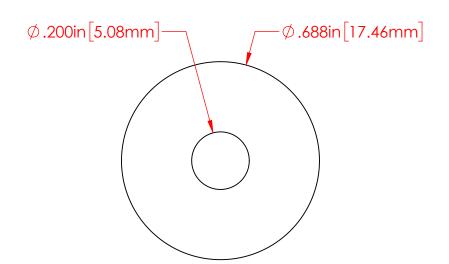

P/N 3643-002 18-8 Stainless Steel Flat Washer

## VTE INCORPORATED

5437 Robinson Road, P.O. Box 790 Pellston, Michigan 49769 USA

Telephone: 1-800-527-9256, 231-539-8000 Fax: 231-539-0914, EFax: 231-344-5914

TITLE: NAME DATE **RAS** 

12-23-22

#10 Stainless Steel Flat Washer