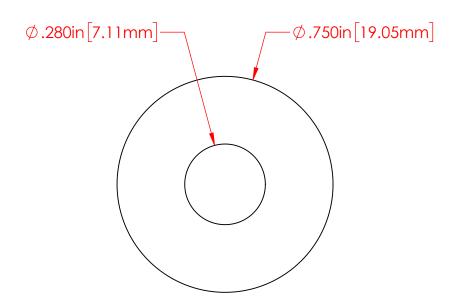

| REVISIONS |                       |            |          |
|-----------|-----------------------|------------|----------|
| REV.      | DESCRIPTION           | DATE       | APPROVED |
| С         | Redrawn in Solidworks | 12/23/2022 | RAS      |







P/N 3644-000 18-8 Stainless Steel Flat Washer

## Part Material:

## 18-8 Stainless Steel

ALL DIMENSIONS GIVEN AS : INCH [METRIC] TOLERANCES UNLESS OTHERWISE SPECIFIED: HARDWARE PRODUCTS: ±.010" / ±0.25mm

PRINTED COPIES ARE NOT CONTROLLED

## PROPRIETARY AND CONFIDENTIAL

THE INFORMATION CONTAINED IN THIS DRAWING IS THE SOLE PROPERTY OF VTE INCORPORATED. ANY REPRODUCTION IN PART OR AS A WHOLE WITHOUT THE WRITTEN PERMISSION OF VTE INCORPORATED PROHIBITED.



## VTE INCORPORATED

5437 Robinson Road, P.O. Box 790 Pellston, Michigan 49769 USA

Telephone: 1-800-527-9256, 231-539-8000 Fax: 231-539-0914, EFax: 231-344-5914

1/4" Stainless Steel Flat Washer

**REV** 

SIZE

NAME DATE **RAS** DRAWN BY: 12-23-22 CHECKED BY:

DO NOT SCALE DRAWING

TITLE:

DWG. NO.

3644-000