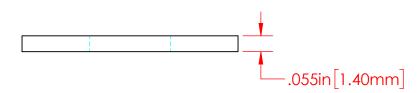

| REVISIONS |                       |            |          |
|-----------|-----------------------|------------|----------|
| REV.      | DESCRIPTION           | DATE       | APPROVED |
| С         | Redrawn in Solidworks | 12/23/2022 | RAS      |







P/N 3644-000 18-8 Stainless Steel Flat Washer

## Part Material:

## 18-8 Stainless Steel

ALL DIMENSIONS GIVEN AS : INCH [METRIC] TOLERANCES UNLESS OTHERWISE SPECIFIED: HARDWARE PRODUCTS: ±.010" / ±0.25mm

PRINTED COPIES ARE NOT CONTROLLED

## PROPRIETARY AND CONFIDENTIAL

THE INFORMATION CONTAINED IN THIS DRAWING IS THE SOLE PROPERTY OF VTE INCORPORATED. ANY REPRODUCTION IN PART OR AS A WHOLE WITHOUT THE WRITTEN PERMISSION OF VTE INCORPORATED PROHIBITED.



## VTE INCORPORATED

5437 Robinson Road, P.O. Box 790 Pellston, Michigan 49769 USA

Telephone: 1-800-527-9256, 231-539-8000 Fax: 231-539-0914, EFax: 231-344-5914

1/4" Stainless Steel Flat Washer

**REV** 

SIZE

NAME DATE **RAS** DRAWN BY: 12-23-22 CHECKED BY:

DO NOT SCALE DRAWING

TITLE:

DWG. NO.

3644-000