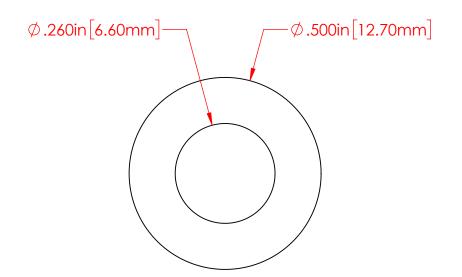

P/N 3644-001 18-8 Stainless Steel Flat Washer

## VTE INCORPORATED

5437 Robinson Road, P.O. Box 790 Pellston, Michigan 49769 USA

Telephone: 1-800-527-9256, 231-539-8000 Fax: 231-539-0914, EFax: 231-344-5914

B TITLE: NAME DATE

12-23-22

1/4" Stainless Steel Flat Washer