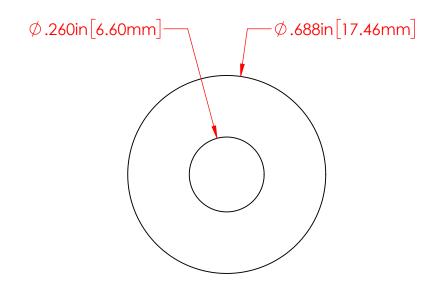

P/N 3644-003 360 Brass Alloy Flat Washer Nickel Plated

1/4" Nickel Plated Brass Flat Washer

SIZE

CHECKED BY: DO NOT SCALE DRAWING

DWG. NO.

3644-003