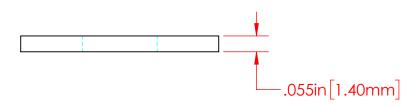

P/N 3644-003 360 Brass Alloy Flat Washer Nickel Plated

1/4" Nickel Plated Brass Flat Washer

SIZE

CHECKED BY: DO NOT SCALE DRAWING

DWG. NO.

3644-003