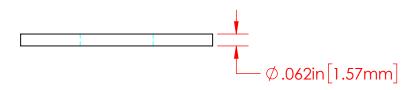

P/N 3648-004 Nickel Plated 110 Copper Flat Washer "Alternate Construction" Made from P/N 3648-000

## Nickel Plated Copper

ALL DIMENSIONS GIVEN AS: INCH [METRIC]
TOLERANCES UNLESS OTHERWISE SPECIFIED:
HARDWARE PRODUCTS: ±.010" / ±0.25mm

PRINTED COPIES ARE NOT CONTROLLED