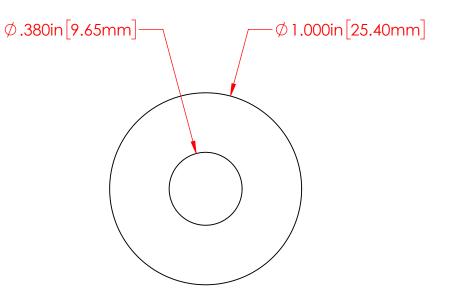

P/N 3648-004 Nickel Plated 110 Copper Flat Washer "Alternate Construction" Made from P/N 3648-000

## Nickel Plated Copper

ALL DIMENSIONS GIVEN AS: INCH [METRIC]
TOLERANCES UNLESS OTHERWISE SPECIFIED:
HARDWARE PRODUCTS: ±.010" / ±0.25mm

PRINTED COPIES ARE NOT CONTROLLED