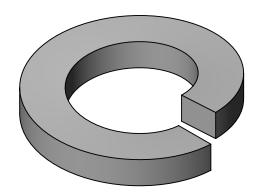

P/N 3650-000 18-8 Stainless Steel 1/2" Lock Washer

1/2" Stainless Steel Flat Washer

DWG. NO.

DO NOT SCALE DRAWING

3650-000