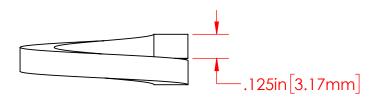

P/N 3650-000 18-8 Stainless Steel 1/2" Lock Washer

1/2" Stainless Steel Flat Washer

DWG. NO.

DO NOT SCALE DRAWING

3650-000