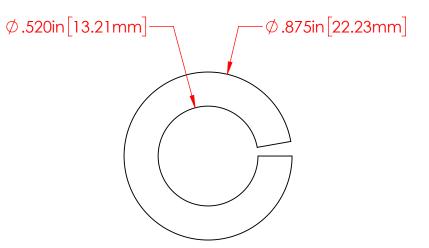

P/N 3650-000 18-8 Stainless Steel 1/2" Lock Washer

1/2" Stainless Steel Flat Washer

DWG. NO.

DO NOT SCALE DRAWING

3650-000