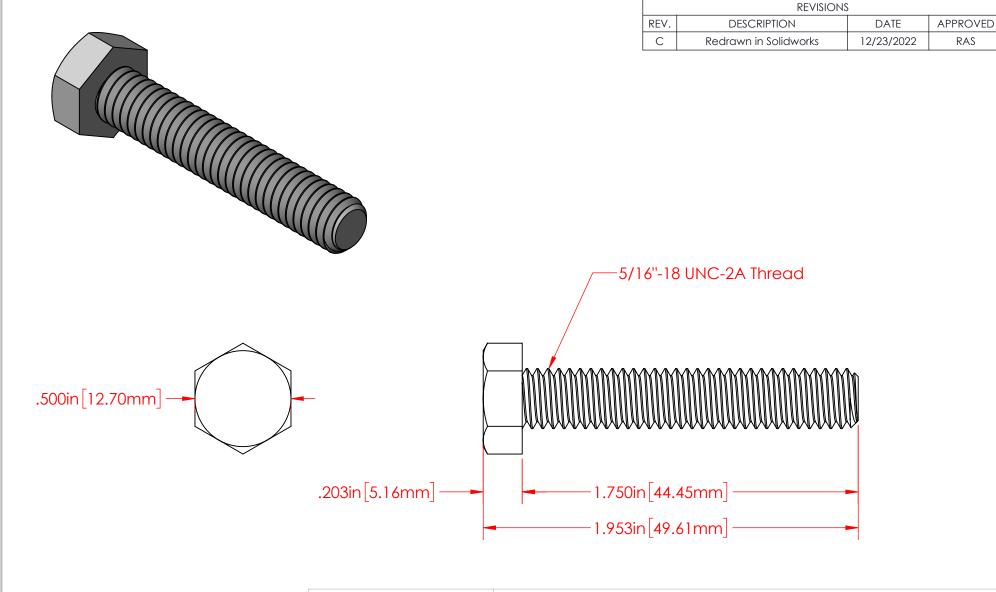

P/N 3730-001 5/16"-18 Fully Threaded 18-8 Stainless Steel Bolt

5/16"-18 x 1.75" Stainless Steel Bolt

CHECKED BY: DO NOT SCALE DRAWING

DWG. NO.

3730-001

RAS