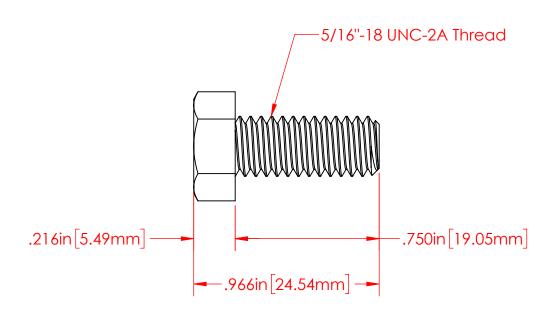

P/N 3730-006 5/16"-18 Fully Threaded 18-8 Stainless Steel Bolt

5/16"-18 x 3/4" Stainless Steel Bolt

SIZE CHECKED BY:

DO NOT SCALE DRAWING

3730-006