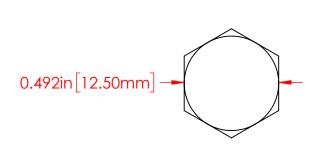

P/N 3730-006 5/16"-18 Fully Threaded 18-8 Stainless Steel Bolt

5/16"-18 x 3/4" Stainless Steel Bolt

SIZE CHECKED BY:

DO NOT SCALE DRAWING

3730-006