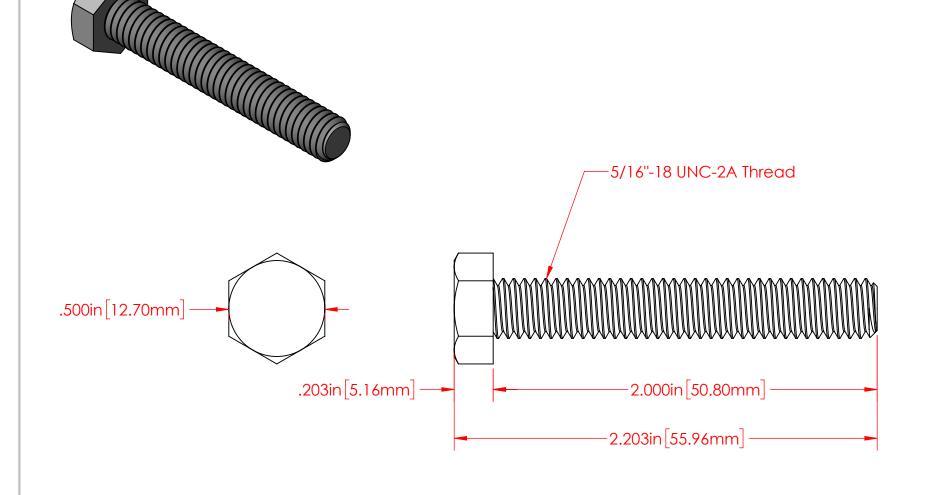

P/N 3730-007 5/16"-18 Fully Threaded 18-8 Stainless Steel Bolt

TITLE:

DWG. NO.

5/16"-18 x 2" Stainless Steel Bolt

SIZE

DO NOT SCALE DRAWING

3730-007