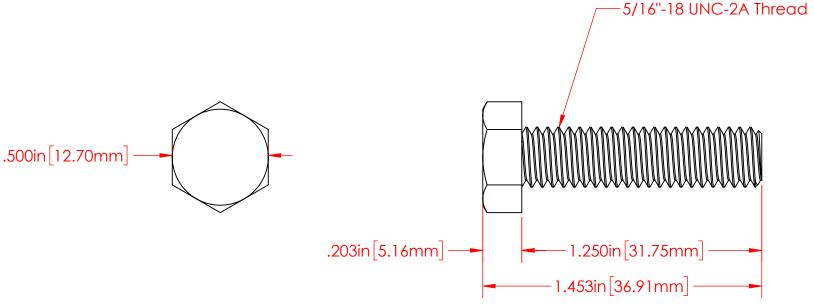

P/N 3730-010 5/16"-18 Fully Threaded Zinc Plated Mild Steel Bolt

5/16"- $18 \times 1$ -1/4" Zinc Plated Steel Bolt DWG. NO.

SIZE CHECKED BY:

DO NOT SCALE DRAWING

3730-010