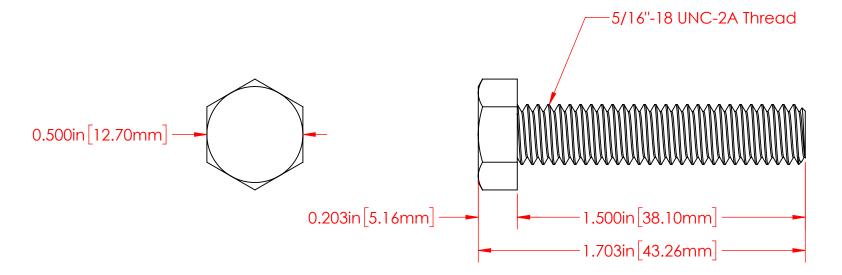

P/N 3730-011 5/16"-18 Fully Threaded 18-8 Stainless Steel Bolt

## VTE INCORPORATED

5437 Robinson Road, P.O. Box 790 Pellston, Michigan 49769 USA

Telephone: 1-800-527-9256, 231-539-8000 Fax: 231-539-0914, EFax: 231-344-5914

↑ NAME DATE TITLE:

DRAWN BY: RAS 12-23-22 5/16"-18 x 1-1/2" Stainless Steel Bolt DWG. NO.