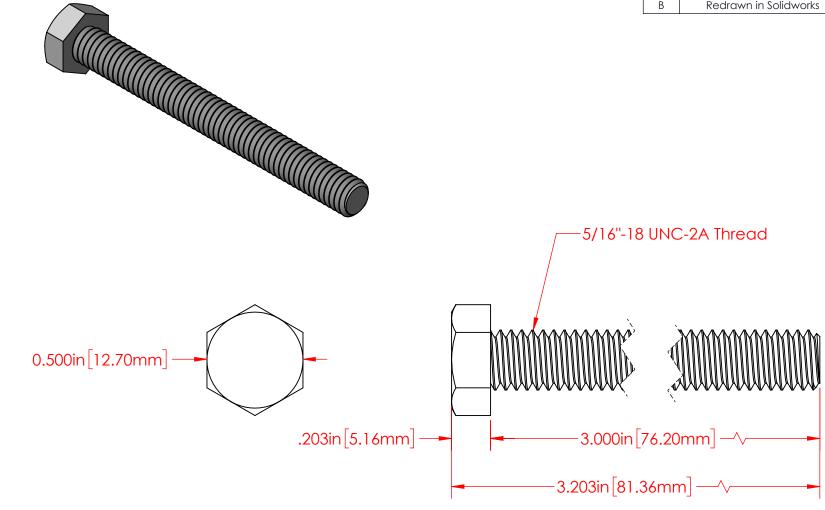

P/N 3730-012 5/16"-18 Fully Threaded 18-8 Stainless Steel Bolt

## Part Material:

## 18-8 Stainless Steel

SIZE

ALL DIMENSIONS GIVEN AS: INCH [METRIC]
TOLERANCES UNLESS OTHERWISE SPECIFIED:
HARDWARE PRODUCTS: ±.010" / ±0.25mm

PRINTED COPIES ARE NOT CONTROLLED

## VTE INCORPORATED

5437 Robinson Road, P.O. Box 790 Pellston, Michigan 49769 USA

Telephone: 1-800-527-9256, 231-539-8000 Fax: 231-539-0914, EFax: 231-344-5914

REV **B** NAME DATE

DRAWN BY: RAS 12-23-22

5/16"-18 x 3" Stainless Steel Bolt