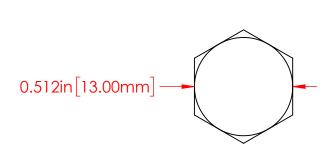

P/N 3731-000 M8 x 1.25 Fully Threaded 18-8 Stainless Steel Bolt

M8 x 1.25 x 25mm Stainless Steel Bolt

CHECKED BY: DO NOT SCALE DRAWING

3731-000