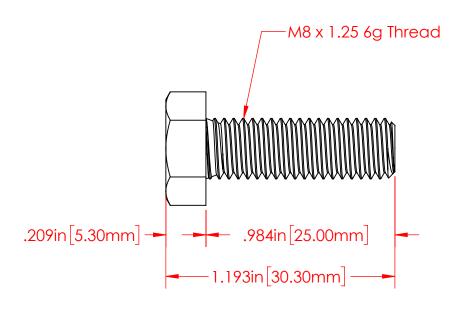

P/N 3731-000 M8 x 1.25 Fully Threaded 18-8 Stainless Steel Bolt

M8 x 1.25 x 25mm Stainless Steel Bolt

CHECKED BY: DO NOT SCALE DRAWING

3731-000