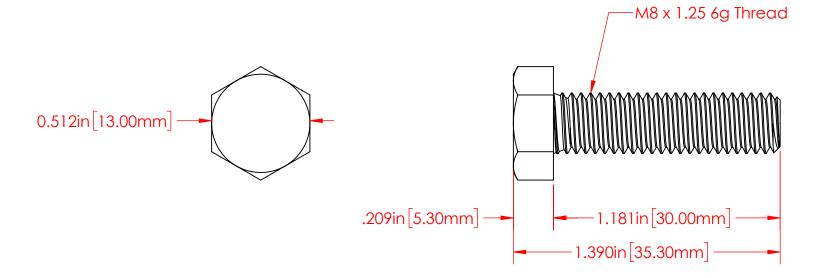

P/N 3731-001 M8 x 1.25 Fully Threaded 18-8 Stainless Steel Bolt

## VTE INCORPORATED

5437 Robinson Road, P.O. Box 790 Pellston, Michigan 49769 USA

Telephone: 1-800-527-9256, 231-539-8000 Fax: 231-539-0914, EFax: 231-344-5914

TITLE: NAME DATE 12-23-22

M8 x 1.25 x 30 Stainless Steel Bolt