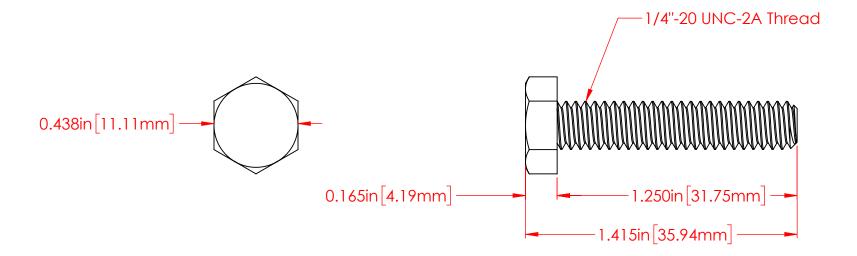

P/N 3736-000 1/4"-20 Fully Threaded 18-8 Stainless Steel Bolt

## VTE INCORPORATED

5437 Robinson Road, P.O. Box 790 Pellston, Michigan 49769 USA

Telephone: 1-800-527-9256, 231-539-8000 Fax: 231-539-0914, EFax: 231-344-5914

1/4"-20 x 1.25" Stainless Steel Bolt

SIZE

**REV** 