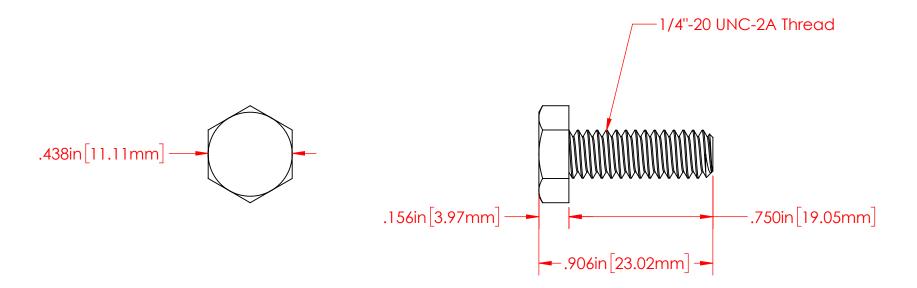

| REVISIONS |             |      |          |
|-----------|-------------|------|----------|
| REV.      | DESCRIPTION | DATE | APPROVED |

P/N 3736-003 1/4"-20 Fully Threaded 18-8 Stainless Steel Bolt

## 18-8 Stainless Steel

ALL DIMENSIONS GIVEN AS : INCH [METRIC] TOLERANCES UNLESS OTHERWISE SPECIFIED: HARDWARE PRODUCTS: ±.010" / ±0.25mm

PRINTED COPIES ARE NOT CONTROLLED

DWG. NO.

TITLE:

3736-002

1/4"-20 x .75" Stainless Steel Bolt

SIZE