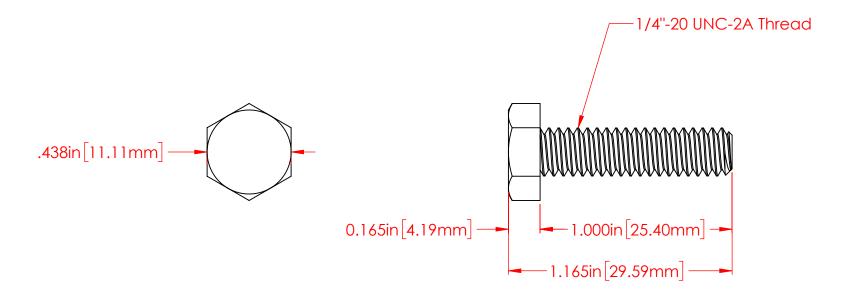

P/N 3736-003 1/4"-20 Fully Threaded 18-8 Stainless Steel Bolt

1/4"-20 x 1" Stainless Steel Bolt

SIZE A

CHECKED BY:

DO NOT SCALE DRAWING

DWG. NO.

3736-003