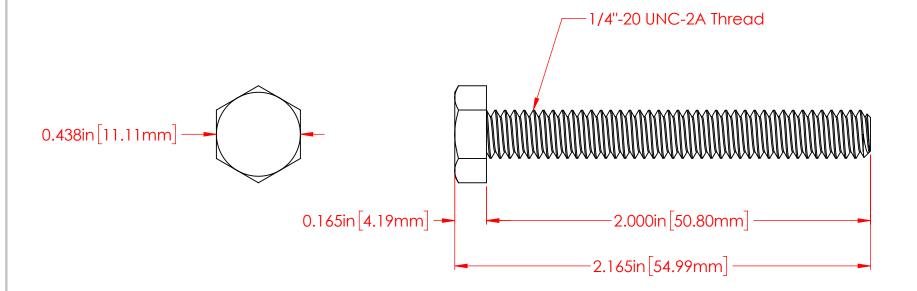

P/N 3736-004 1/4"-20 Fully Threaded 18-8 Stainless Steel Bolt

## VTE INCORPORATED

5437 Robinson Road, P.O. Box 790 Pellston, Michigan 49769 USA

Telephone: 1-800-527-9256, 231-539-8000 Fax: 231-539-0914, EFax: 231-344-5914

1/4"-20 x 2" Stainless Steel Bolt

SIZE

**REV** 