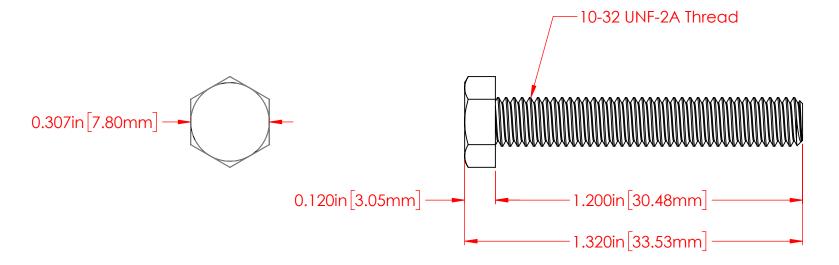

P/N 3737-000 10-32 Fully Threaded 18-8 Stainless Steel Bolt

DWG. NO.

10-32 x 1.2" Stainless Steel Bolt

SIZE

DO NOT SCALE DRAWING

3737-000