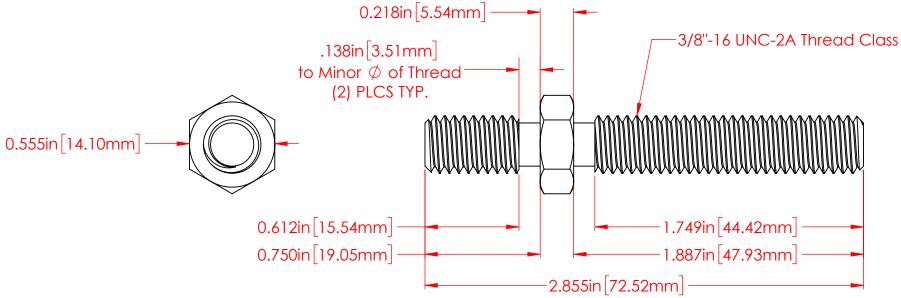

SIZE

P/N 3739-001 360 Brass Alloy Double Ended Stud 3/8"-16 Threaded Both Ends

## Part Material:

360 Brass Alloy

ALL DIMENSIONS GIVEN AS : INCH [METRIC] TOLERANCES UNLESS OTHERWISE SPECIFIED HARDWARE PRODUCTS: ±.010" / ±0.25mm

PRINTED COPIES ARE NOT CONTROLLED

## VTE INCORPORATED

5437 Robinson Road, P.O. Box 790 Pellston, Michigan 49769 USA

Telephone: 1-800-527-9256, 231-539-8000 Fax: 231-539-0914, EFax: 231-344-5914

3/8" Double Ended Brass Stud

TITLE: NAME DATE **RAS** DRAWN BY: 12-28-22