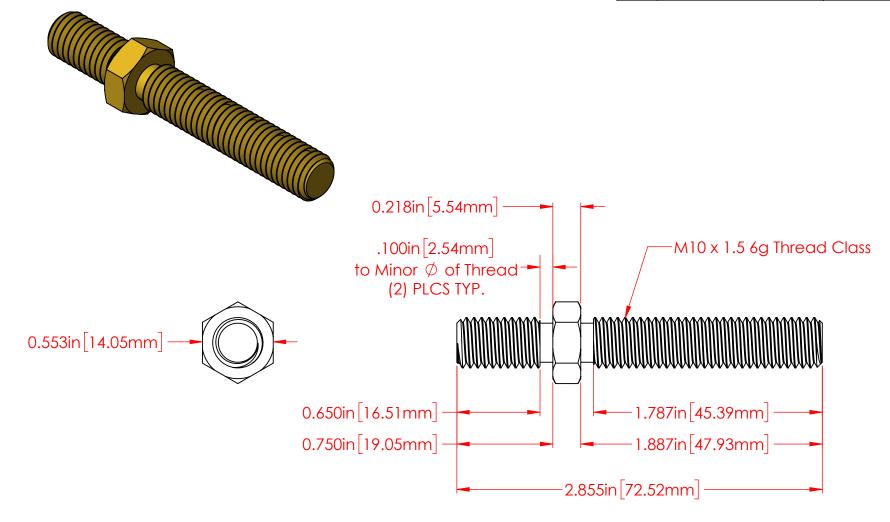

P/N 3739-003 360 Brass Alloy Double Ended Stud M10 x 1.5 Threaded Both Ends

## Part Material:

## 360 Brass Alloy

ALL DIMENSIONS GIVEN AS: INCH [METRIC]
TOLERANCES UNLESS OTHERWISE SPECIFIED:
HARDWARE PRODUCTS: ±.010" / ±0.25mm

PRINTED COPIES ARE NOT CONTROLLED

## VTE INCORPORATED

5437 Robinson Road, P.O. Box 790 Pellston, Michigan 49769 USA

Telephone: 1-800-527-9256, 231-539-8000 Fax: 231-539-0914, EFax: 231-344-5914

V A DRAWN BY: RAS 12-28-22

M10 Double ended Brass Stud