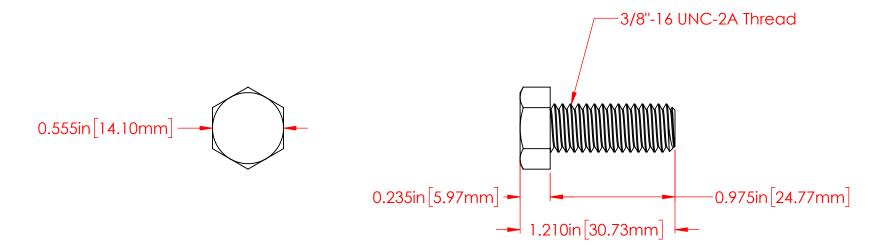

P/N 3740-006 3/8"-16 Fully Threaded 18-8 Stainless Steel Bolt

## VTE INCORPORATED

5437 Robinson Road, P.O. Box 790 Pellston, Michigan 49769 USA

Telephone: 1-800-527-9256, 231-539-8000 Fax: 231-539-0914, EFax: 231-344-5914

3/8"-16 X 1" Stainless Steel Bolt

**REV** 

SIZE