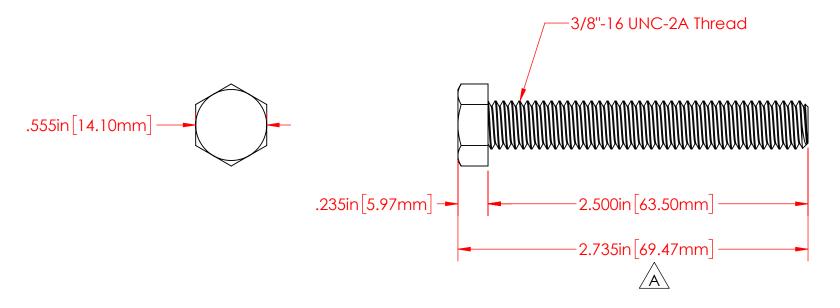

| REVISIONS |                                       |            |          |
|-----------|---------------------------------------|------------|----------|
| REV.      | DESCRIPTION                           | DATE       | APPROVED |
| Α         | 2.735in[69.47mm] was 2.769in[70.34mm] | 12/19/2022 | RAS      |
| В         | Redrawn in Solidworks                 | 12/19/2022 | RAS      |

P/N 3740-008 3/8"-16 Fully Threaded 18-8 Stainless Steel Bolt

## VTE INCORPORATED

5437 Robinson Road, P.O. Box 790 Pellston, Michigan 49769 USA

Telephone: 1-800-527-9256, 231-539-8000 Fax: 231-539-0914, EFax: 231-344-5914

3/8"-16 x 2.5" Stainless Steel Bolt

NAME DATE TITLE: