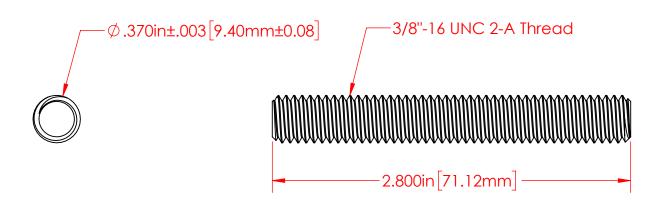

P/N 3742-012 3/8"-16 Threaded Stud Nickel Plated Mild Steel

DATE

TITLE:

3/8"-16 Double Ended Stud

SIZE

CHECKED BY: DO NOT SCALE DRAWING

3742-012