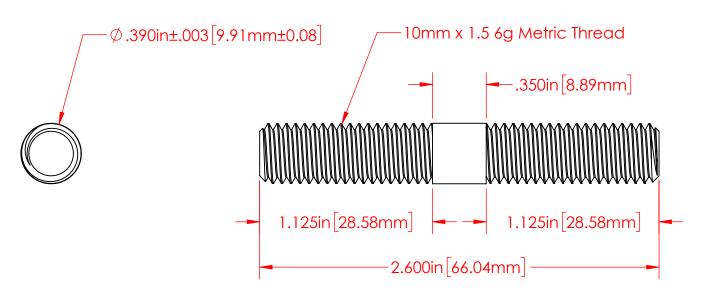

SIZE

P/N 3742-017 M10 x 1.5 Threaded Stud Nickel Plated Mild Steel

## Nickel Plated Mild Steel

ALL DIMENSIONS GIVEN AS : INCH [METRIC] TOLERANCES UNLESS OTHERWISE SPECIFIED: HARDWARE PRODUCTS: ±.010" / ±0.25mm

PRINTED COPIES ARE NOT CONTROLLED

M10 x 1.5 Double Ended Stud

DWG. NO. CHECKED BY: DO NOT SCALE DRAWING

3742-017