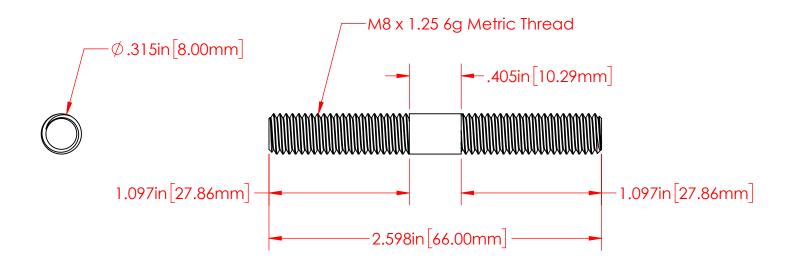

P/N 3744-003 M8 x 1.25 Threaded Stud Nickel Plated 360 Brass Alloy

## VTE INCORPORATED

5437 Robinson Road, P.O. Box 790 Pellston, Michigan 49769 USA

Telephone: 1-800-527-9256, 231-539-8000 Fax: 231-539-0914, EFax: 231-344-5914

M8 x 1.25 Double Ended Stud

**RAS** DRAWN BY: 1-4-23 CHECKED BY: