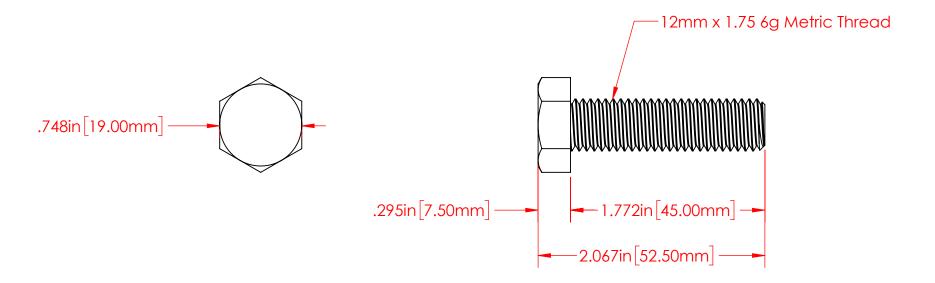

P/N 3746-000 M12 x 1.75 Fully Threaded Bolt 18-8 Stainless Steel

## 18-8 Stainless Steel

ALL DIMENSIONS GIVEN AS: INCH [METRIC]
TOLERANCES UNLESS OTHERWISE SPECIFIED:
HARDWARE PRODUCTS: ±.010" / ±0.25mm

PRINTED COPIES ARE NOT CONTROLLED

TITLE: M12 x 1.75 x 45mm Stainless Steel Bolt

CHECKED BY: DWG. NO.

DO NOT SCALE DRAWING

3746-000