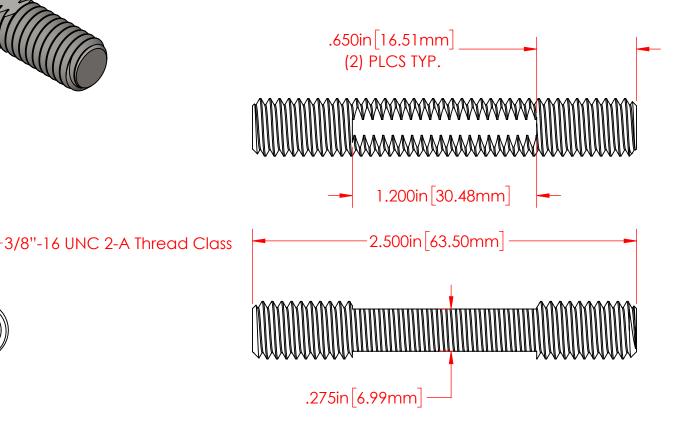

P/N 3755-000 Made from P/N 3742-011 3/8"-16 Threaded Stud Nickel Plated Mild Steel

## VTE INCORPORATED

5437 Robinson Road, P.O. Box 790 Pellston, Michigan 49769 USA

Telephone: 1-800-527-9256, 231-539-8000 Fax: 231-539-0914, EFax: 231-344-5914

3/8"-16 Double Ended Stud

SIZE

TITLE: NAME DATE **RAS** DRAWN BY: 1-9-23 CHECKED BY: