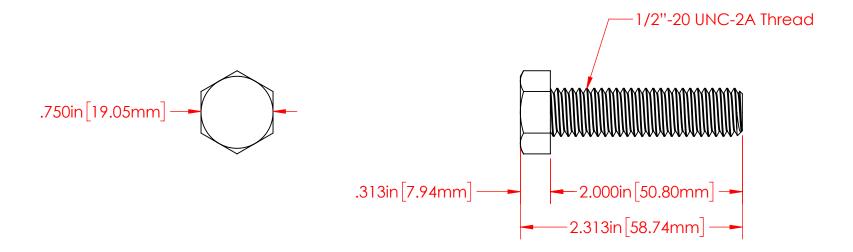

P/N 3757-001 1/2"-20 Fully Threaded 18-8 Stainless Steel Bolt

DRAWN BY:

TITLE:

1/2"-20 X 2" Stainless Steel Bolt

DWG. NO.

3757-001