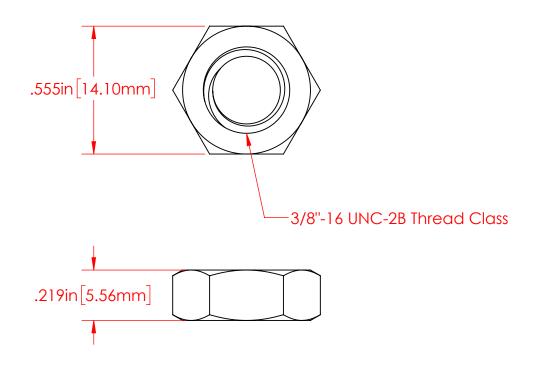

P/N 3838-000 3/8"-16 Brass Jam Nut 270 Brass Alloy

TOLERANCES UNLESS OTHERWISE SPECIFIED: HARDWARE PRODUCTS: ±.010" / ±0.25mm

PRINTED COPIES ARE NOT CONTROLLED