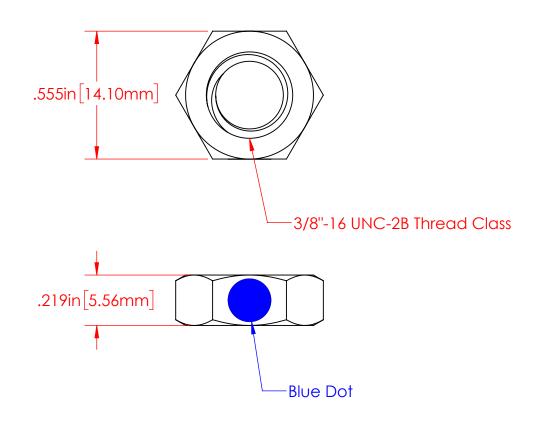

P/N 3838-B00 3/8"-16 Brass Jam Nut 270 Brass Alloy

( Made from Part# 3838-000 )

## Part Material:

270 Brass Alloy

ALL DIMENSIONS GIVEN AS: INCH [METRIC]
TOLERANCES UNLESS OTHERWISE SPECIFIED
HARDWARE PRODUCTS: ±.010" / ±0.25mm

PRINTED COPIES ARE NOT CONTROLLED