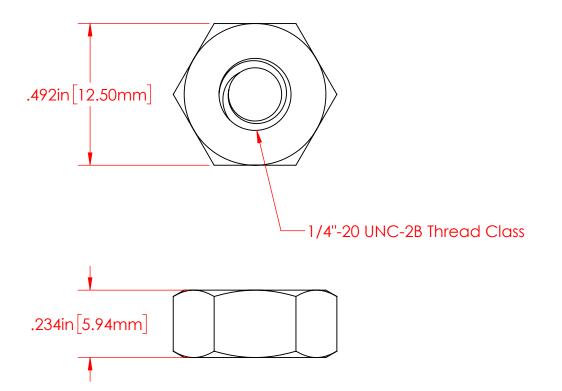

P/N 3842-005 1/4"-20 Heavy Hex Nut 316 Stainless Steel

|             | NAME | DATE    | TITLE:   |
|-------------|------|---------|----------|
| DRAWN BY:   | RAS  | 1-11-23 | 1/4"-2   |
| CHECKED BY: |      |         | DWG. NO. |

1/4"-20 Stainless Steel Heavy Hex Nut

DO NOT SCALE DRAWING

3842-005