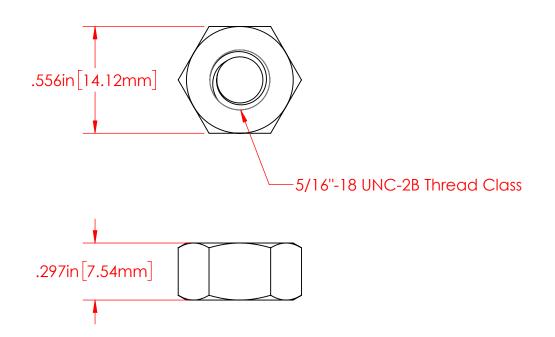

P/N 3843-008 5/16"-18 Heavy Hex Nut 316 Stainless Steel

## 316 Stainless Steel

ALL DIMENSIONS GIVEN AS: INCH [METRIC]
TOLERANCES UNLESS OTHERWISE SPECIFIED:
HARDWARE PRODUCTS: ±.010" / ±0.25mm

PRINTED COPIES ARE NOT CONTROLLED