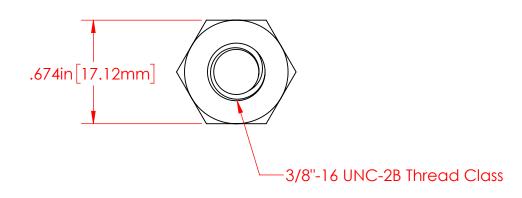

P/N 3844-002 3/8"-16 Heavy Hex Nut 18-8 Stainless Steel

## 18-8 Stainless Steel

ALL DIMENSIONS GIVEN AS : INCH [METRIC] TOLERANCES UNLESS OTHERWISE SPECIFIED: HARDWARE PRODUCTS: ±.010" / ±0.25mm

PRINTED COPIES ARE NOT CONTROLLED