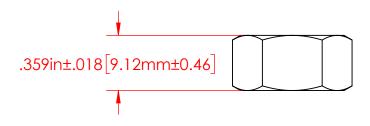

P/N 3844-002 3/8"-16 Heavy Hex Nut 18-8 Stainless Steel

## 18-8 Stainless Steel

ALL DIMENSIONS GIVEN AS : INCH [METRIC] TOLERANCES UNLESS OTHERWISE SPECIFIED: HARDWARE PRODUCTS: ±.010" / ±0.25mm

PRINTED COPIES ARE NOT CONTROLLED