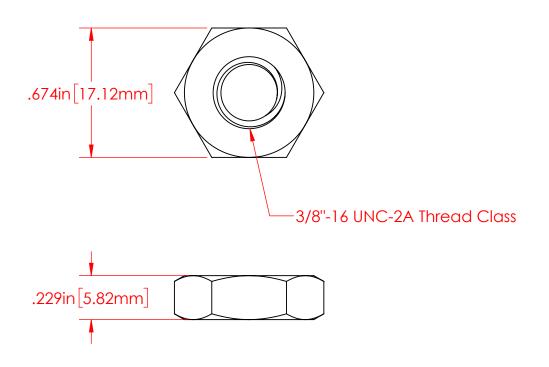

P/N 3844-003 3/8"-16 Heavy Hex Jam Nut 18-8 Stainless Steel

## 18-8 Stainless Steel

ALL DIMENSIONS GIVEN AS: INCH [METRIC]
TOLERANCES UNLESS OTHERWISE SPECIFIED:
HARDWARE PRODUCTS: ±.010" / ±0.25mm

PRINTED COPIES ARE NOT CONTROLLED

.E: 3/8"-16 Stainless Steel Heavy Hex Jam Nut

SIZE \_

A CHECKED BY:

DO NOT SCALE DRAWING

DWG. NO.

3844-003