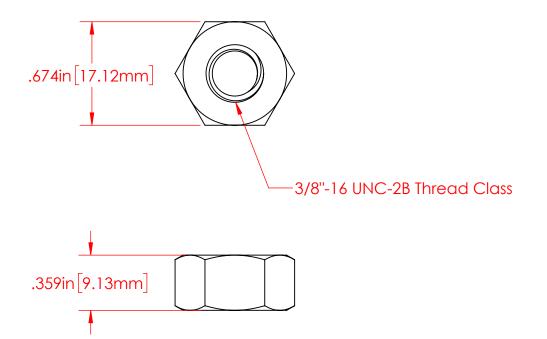

P/N 3844-009 3/8"-16 Heavy Hex Nut 316 Stainless Steel

## VTE INCORPORATED

5437 Robinson Road, P.O. Box 790 Pellston, Michigan 49769 USA

Telephone: 1-800-527-9256, 231-539-8000 Fax: 231-539-0914, EFax: 231-344-5914

TITLE: NAME DATE 3/8"-16 Stainless Steel Heavy Hex Nut **RAS** DRAWN BY: 1-13-23