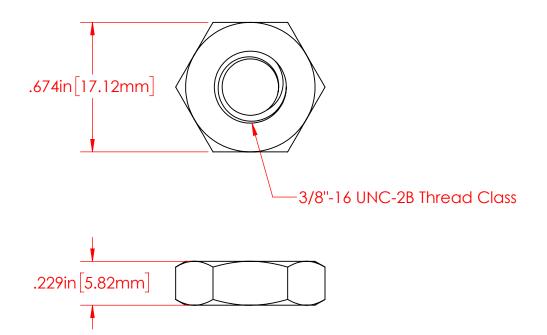

P/N 3944-012 3/8"-16 Heavy Hex Jam Nut 316 Stainless Steel

## 316 Stainless Steel

ALL DIMENSIONS GIVEN AS: INCH [METRIC]
TOLERANCES UNLESS OTHERWISE SPECIFIED:
HARDWARE PRODUCTS: ±.010" / ±0.25mm

PRINTED COPIES ARE NOT CONTROLLED

3/8"-16 Stainless Steel Heavy Hex Jam Nut

CHECKED BY: DWG. NO.

DO NOT SCALE DRAWING

3844-012