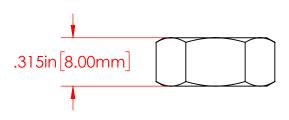

P/N 3845-002 10mm x 1.5 Hex Nut 316 Stainless Steel

## VTE INCORPORATED

5437 Robinson Road, P.O. Box 790 Pellston, Michigan 49769 USA

Telephone: 1-800-527-9256, 231-539-8000 Fax: 231-539-0914, EFax: 231-344-5914

REV NAME DATE TITLE:

→ DRAWN BY: RAS 1-16-23 M10 x 1.5 Stainless Steel Hex Nut