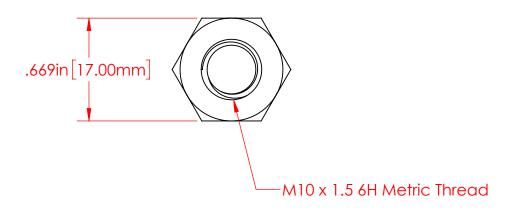

P/N 3845-002 10mm x 1.5 Hex Nut 316 Stainless Steel

## VTE INCORPORATED

5437 Robinson Road, P.O. Box 790 Pellston, Michigan 49769 USA

Telephone: 1-800-527-9256, 231-539-8000 Fax: 231-539-0914, EFax: 231-344-5914

REV NAME DATE TITLE:

→ DRAWN BY: RAS 1-16-23 M10 x 1.5 Stainless Steel Hex Nut