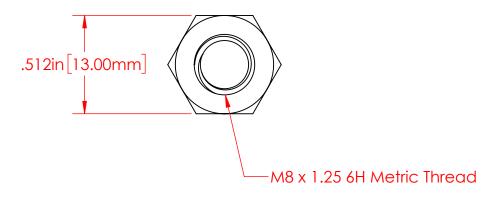

P/N 3846-003 8mm x 1.25 Hex Nut 18-8 Stainless Steel

## Part Material: 18-8 Stainless Steel ALL DIMENSIONS GIVEN AS : INCH [METRIC] TOLERANCES UNLESS OTHERWISE SPECIFIED HARDWARE PRODUCTS: ±.010" / ±0.25mm