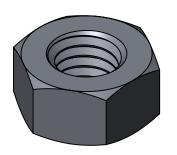

| REVISIONS |                       |           |          |  |
|-----------|-----------------------|-----------|----------|--|
| REV.      | DESCRIPTION           | DATE      | APPROVED |  |
| В         | Redrawn in Solidworks | 1/16/2023 | RAS      |  |







P/N 3846-003 8mm x 1.25 Hex Nut 18-8 Stainless Steel

## Part Material: 18-8 Stainless Steel ALL DIMENSIONS GIVEN AS : INCH [METRIC] TOLERANCES UNLESS OTHERWISE SPECIFIED HARDWARE PRODUCTS: ±.010" / ±0.25mm

## VTE INCORPORATED

5437 Robinson Road, P.O. Box 790 Pellston, Michigan 49769 USA

Telephone: 1-800-527-9256, 231-539-8000 Fax: 231-539-0914, EFax: 231-344-5914

PRINTED COPIES ARE NOT CONTROLLED

## PROPRIETARY AND CONFIDENTIAL

THE INFORMATION CONTAINED IN THIS DRAWING IS THE SOLE PROPERTY OF VTE INCORPORATED. ANY REPRODUCTION IN PART OR AS A WHOLE WITHOUT THE WRITTEN PERMISSION OF VTE INCORPORATED PROHIBITED.

| REV | B |
|-----|---|
|     |   |

TITLE: NAME DATE **RAS** 1-16-23 DRAWN BY: DWG. NO. CHECKED BY:

M8 x 1.25 Stainless Steel Hex Nut

SIZE

DO NOT SCALE DRAWING

384