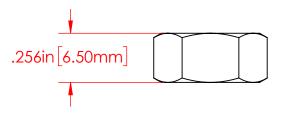

P/N 3846-003 8mm x 1.25 Hex Nut 18-8 Stainless Steel

## Part Material: 18-8 Stainless Steel ALL DIMENSIONS GIVEN AS : INCH [METRIC] TOLERANCES UNLESS OTHERWISE SPECIFIED HARDWARE PRODUCTS: ±.010" / ±0.25mm