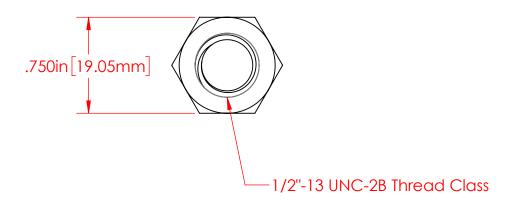

| REVISIONS |                       |           |          |
|-----------|-----------------------|-----------|----------|
| REV.      | DESCRIPTION           | DATE      | APPROVED |
| Α         | Redrawn in Solidworks | 1/17/2023 | RAS      |







P/N 3848-002 1/2"-13 Hex Nut 18-8 Stainless Steel

## Part Material:

## 18-8 Stainless Steel

ALL DIMENSIONS GIVEN AS : INCH [METRIC] TOLERANCES UNLESS OTHERWISE SPECIFIED: HARDWARE PRODUCTS: ±.010" / ±0.25mm

PRINTED COPIES ARE NOT CONTROLLED

## PROPRIETARY AND CONFIDENTIAL

THE INFORMATION CONTAINED IN THIS DRAWING IS THE SOLE PROPERTY OF VTE INCORPORATED. ANY REPRODUCTION IN PART OR AS A WHOLE WITHOUT THE WRITTEN PERMISSION OF VTE INCORPORATED PROHIBITED.



## VTE INCORPORATED

5437 Robinson Road, P.O. Box 790 Pellston, Michigan 49769 USA

Telephone: 1-800-527-9256, 231-539-8000 Fax: 231-539-0914, EFax: 231-344-5914

TITLE: **REV** NAME DATE

**RAS** DRAWN BY: 1-17-23 SIZE CHECKED BY:

DO NOT SCALE DRAWING

DWG. NO.

3848-002

1/2"-13 Stainless Steel Hex Nut