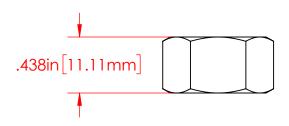

| REVISIONS |                       |           |          |
|-----------|-----------------------|-----------|----------|
| REV.      | DESCRIPTION           | DATE      | APPROVED |
| Α         | Redrawn in Solidworks | 1/17/2023 | RAS      |







P/N 3848-002 1/2"-13 Hex Nut 18-8 Stainless Steel

## Part Material:

## 18-8 Stainless Steel

ALL DIMENSIONS GIVEN AS : INCH [METRIC] TOLERANCES UNLESS OTHERWISE SPECIFIED: HARDWARE PRODUCTS: ±.010" / ±0.25mm

PRINTED COPIES ARE NOT CONTROLLED

## PROPRIETARY AND CONFIDENTIAL

THE INFORMATION CONTAINED IN THIS DRAWING IS THE SOLE PROPERTY OF VTE INCORPORATED. ANY REPRODUCTION IN PART OR AS A WHOLE WITHOUT THE WRITTEN PERMISSION OF VTE INCORPORATED PROHIBITED.



## VTE INCORPORATED

5437 Robinson Road, P.O. Box 790 Pellston, Michigan 49769 USA

Telephone: 1-800-527-9256, 231-539-8000 Fax: 231-539-0914, EFax: 231-344-5914

TITLE: **REV** NAME DATE

**RAS** DRAWN BY: 1-17-23 SIZE CHECKED BY:

DO NOT SCALE DRAWING

DWG. NO.

3848-002

1/2"-13 Stainless Steel Hex Nut