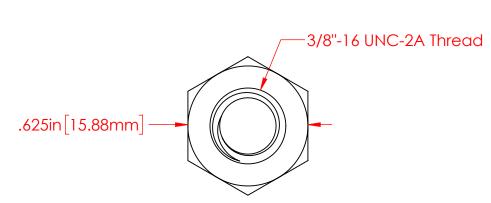

| REVISIONS |                       |            |          |
|-----------|-----------------------|------------|----------|
| REV.      | DESCRIPTION           | DATE       | APPROVED |
| С         | Redrawn in Solidworks | 11/22/2023 | RAS      |





P/N 3871-000 3/8"-16 Threaded Zinc Plated Mild Steel Hex Standoff

## Part Material:

## Zinc Plated Mild Steel

ALL DIMENSIONS GIVEN AS : INCH [METRIC] TOLERANCES UNLESS OTHERWISE SPECIFIED: HARDWARE PRODUCTS: ±.010" / ±0.25mm

PRINTED COPIES ARE NOT CONTROLLED

## PROPRIETARY AND CONFIDENTIAL

THE INFORMATION CONTAINED IN THIS DRAWING IS THE SOLE PROPERTY OF VTE INCORPORATED. ANY REPRODUCTION IN PART OR AS A WHOLE WITHOUT THE WRITTEN PERMISSION OF VTE INCORPORATED PROHIBITED.



CHECKED BY:

## VTE INCORPORATED

5437 Robinson Road, P.O. Box 790 Pellston, Michigan 49769 USA

Telephone: 1-800-527-9256, 231-539-8000 Fax: 231-539-0914, EFax: 231-344-5914

**REV** 

TITLE: NAME DATE **RAS** DRAWN BY: 11-22-23

DWG. NO.

3/8"-16 Steel Hex Standoff

SIZE

DO NOT SCALE DRAWING

3871-000