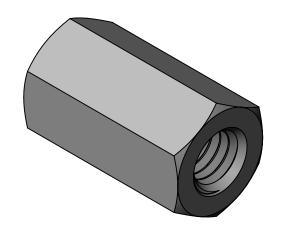

| REVISIONS |                       |            |          |
|-----------|-----------------------|------------|----------|
| REV.      | DESCRIPTION           | DATE       | APPROVED |
| С         | Redrawn in Solidworks | 11/22/2023 | RAS      |





P/N 3871-000 3/8"-16 Threaded Zinc Plated Mild Steel Hex Standoff

## Part Material:

## Zinc Plated Mild Steel

ALL DIMENSIONS GIVEN AS : INCH [METRIC] TOLERANCES UNLESS OTHERWISE SPECIFIED: HARDWARE PRODUCTS: ±.010" / ±0.25mm

PRINTED COPIES ARE NOT CONTROLLED

## PROPRIETARY AND CONFIDENTIAL

THE INFORMATION CONTAINED IN THIS DRAWING IS THE SOLE PROPERTY OF VTE INCORPORATED. ANY REPRODUCTION IN PART OR AS A WHOLE WITHOUT THE WRITTEN PERMISSION OF VTE INCORPORATED PROHIBITED.



CHECKED BY:

## VTE INCORPORATED

5437 Robinson Road, P.O.