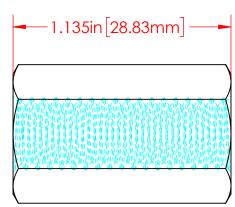

| REVISIONS |                       |            |          |
|-----------|-----------------------|------------|----------|
| REV.      | DESCRIPTION           | DATE       | APPROVED |
| С         | Redrawn in Solidworks | 11/22/2023 | RAS      |





P/N 3871-000 3/8"-16 Threaded Zinc Plated Mild Steel Hex Standoff

## Part Material:

## Zinc Plated Mild Steel

ALL DIMENSIONS GIVEN AS : INCH [METRIC] TOLERANCES UNLESS OTHERWISE SPECIFIED: HARDWARE PRODUCTS: ±.010" / ±0.25mm

PRINTED COPIES ARE NOT CONTROLLED

## PROPRIETARY AND CONFIDENTIAL

THE INFORMATION CONTAINED IN THIS DRAWING IS THE SOLE PROPERTY OF VTE INCORPORATED. ANY REPRODUCTION IN PART OR AS A WHOLE WITHOUT THE WRITTEN PERMISSION OF VTE INCORPORATED PROHIBITED.



CHECKED BY:

## VTE INCORPORATED

5437 Robinson Road, P.O. Box 790 Pellston, Michigan 49769 USA

Telephone: 1-800-527-9256, 231-539-8000 Fax: 231-539-0914, EFax: 231-344-5914

**REV** 

TITLE: NAME DATE **RAS** DRAWN BY: 11-22-23

DWG. NO.

3/8"-16 Steel Hex Standoff

SIZE

DO NOT SCALE DRAWING

3871-000