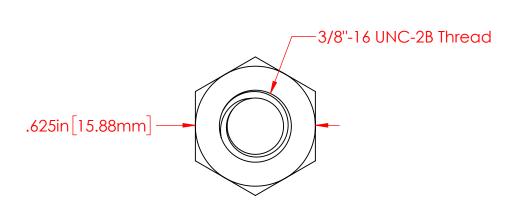

P/N 3871-004 3/8"-16 Threaded 360 Brass Hex Standoff

## Part Material: 360 Brass Alloy ALL DIMENSIONS GIVEN AS: INCH [METRIC] TOLERANCES UNLESS OTHERWISE SPECIFIED HARDWARE PRODUCTS: ±.010" / ±0.25mm

VTE INCORPORATED

5437 Robinson Road, P.O. Box 790 Pellston, Michigan 49769 USA Telephone: 1-800-527-9256, 231-539-8000