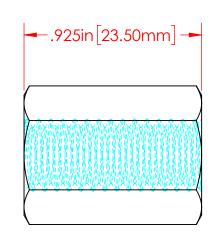

P/N 3871-004 3/8"-16 Threaded 360 Brass Hex Standoff

## Part Material: 360 Brass Alloy ALL DIMENSIONS GIVEN AS: INCH [METRIC] TOLERANCES UNLESS OTHERWISE SPECIFIED HARDWARE PRODUCTS: ±.010" / ±0.25mm

VTE INCORPORATED

5437 Robinson Road, P.O. Box 790 Pellston, Michigan 49769 USA Telephone: 1-800-527-9256, 231-539-8000